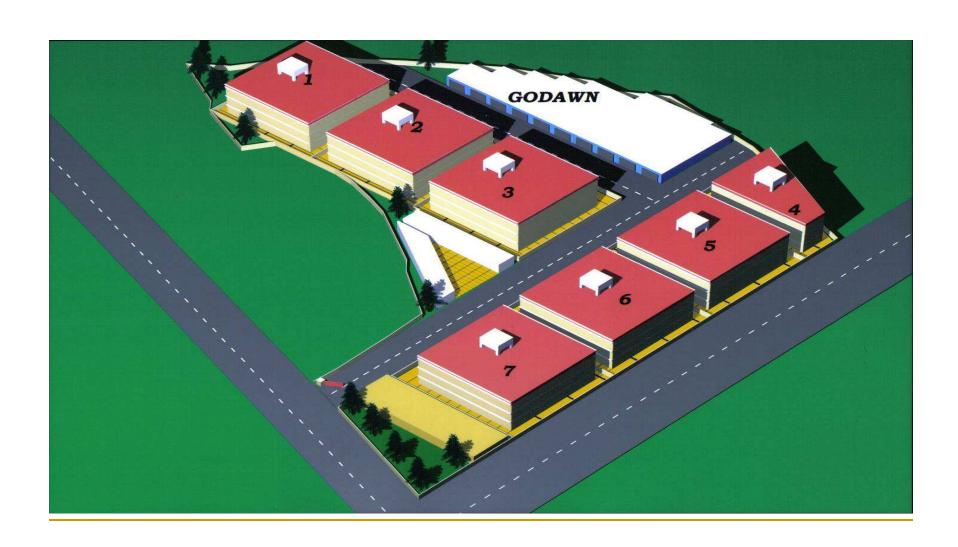

## Ariel View of Entire Project

### **About Our Project:**

- We are coming up with a vital project of RCC Structure (14ft ht on Ground floor and 12ft ht. on 1st and 2nd floors).
- The Project is gonna be ideally for Apparel Exporters (6 Buildings each admeasuring 39,000 Sq. Ft) and (1 Building admeasuring 19,500 Sq. Ft).
- Each Exporter shall have their own Private Buildings wherein they can conduct their Manufacturing, Checking, Finishing, Pressing & Packing activity and at the same place can have their offices all under one roof.