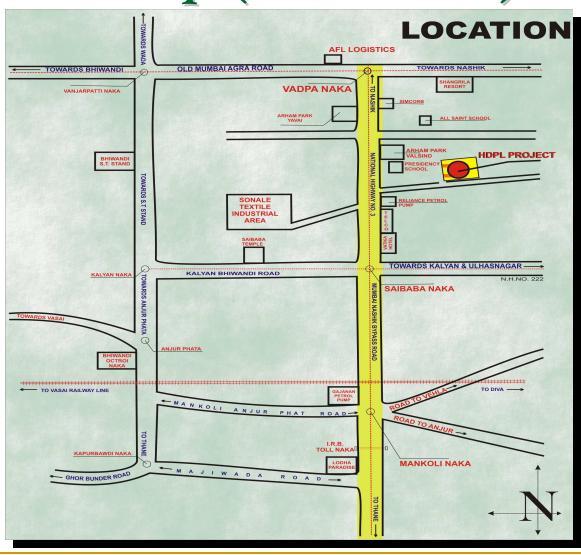

ctric consumptions and due to various other factors exporters can diversify towards bhiwandi as a cost cutting factor.
- On seeing all the market we decided to come up with an innovative project only for Apparel Exporters which can keep the apparel industry alive and in turn will benefit Labors.

# Key Advantages that enhance your BUSINESS LOCATION

- Superior proximity to the MUMBAI-NASHIK Bypass
- Close vicinity of THANE City and BHIWANDI Industrial Area.
- Service Industry NA Permission.
- Close to other Suburban Landmarks. Only 8 KMS from Thane and 5 KMS from Kalyan.
- The Estate is located free from Traffic zoneof Bhiwandi Warehousing area.
- Situated in an Octroi Free Zone.
- Just 3 KMS from Bhiwandi Octroi Naka. (Kalyan Road)

# Location of Our Project



## Location Map (BY ROAD)



### Area Details of Each Independent Building

- Each Building consists of 39,000 Sq. Ft +Terrace
  - Ground Floor (14 ft height) can be used for Office & Storage
  - First Floor (12 ft height) for Finishing, Packing & Stocks
  - Second Floor (12 ft height) for Stitching and Checking
  - Terrace can be used for Canteen.













# Perspective View of INDEPENDENT FACTORY BUILDING



## Ariel View of Entire Project



#### A word from the Directors

#### Hon'ble Chairman, Council Members and all Exporter friends.

You all will be surprised to know that other than Real Estate Developers a division of our group also deals in Exports of Apparels and serving the Apparel Industry since almost 3 decades. Seeing current scenario of the Apparel Industry and heavy competitions in the Market we