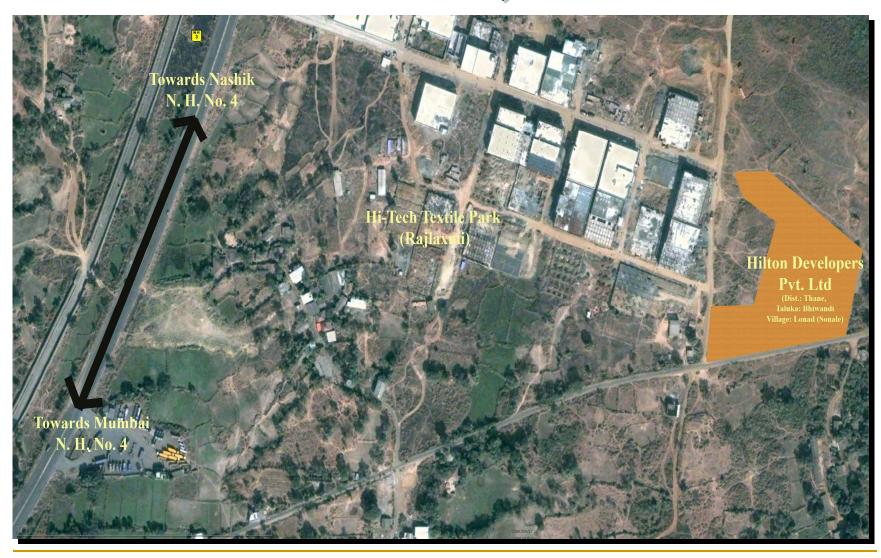

e to huge overheads, high electric consumptions and due to various other factors exporters can diversify towards bhiwandi as a cost cutting factor.
- On seeing all the market we decided to come up with an innovative project only for Apparel Exporters which can keep the apparel industry alive and in turn will benefit Labors.

# Key Advantages that enhance your BUSINESS LOCATION

- Superior proximity to the MUMBAI-NASHIK Bypass
- Close vicinity of THANE City and BHIWANDI Industrial Area.
- Service Industry NA Permission.
- Close to other Suburban Landmarks. Only 8 KMS from Thane and 5 KMS from Kalyan.
- The Estate is located free from Traffic zoneof Bhiwandi Warehousing area.
- Situated in an Octroi Free Zone.
- Just 3 KMS from Bhiwandi Octroi Naka. (Kalyan Road)

# Location of Our Project



## Location Map (BY ROAD)



### Area Details of Each Independent Building

- Each Building consists of 39,000 Sq. Ft +Terrace
  - Ground Floor (14 ft height) can be used for Office & Storage
  - First Floor (12 ft height) for Finishing, Packing & Stocks
  - Second Floor (12 ft height) for Stitching and Checking
  - Terrace can be used for Canteen.













# Perspective View of INDEPENDENT FACTORY BUILDING



## Ariel View of Entire Project



#### A word from the Directors

#### Hon'ble Chairman, Council Members and all Exporter friends.

You all will be surprised to know that other than Real Estate Developers a division of our group also deals in Exports of Apparels and serving the Apparel Industry since almost 3 decades. Seeing current scenario of the Apparel Industry and heavy c