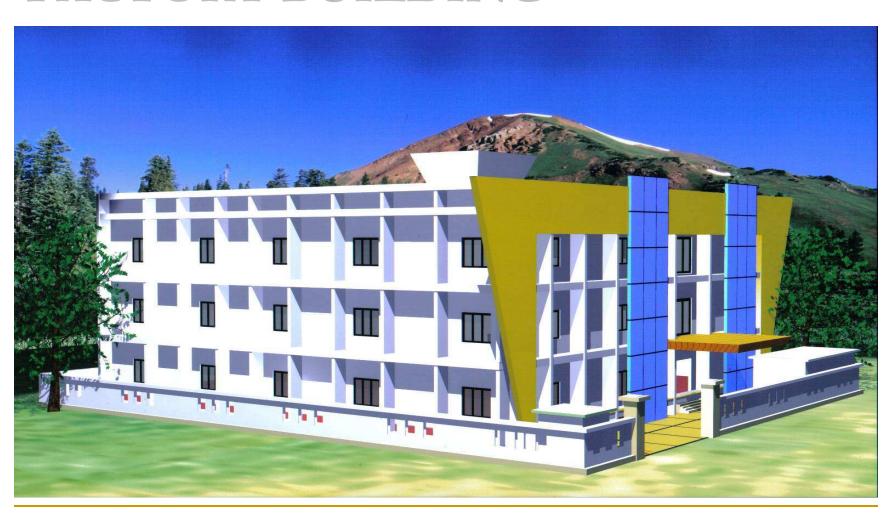

# Perspective View of INDEPENDENT FACTORY BUILDING

### **About Our Project:**

- We are coming up with a vital project of RCC Structure (14ft ht on Ground floor and 12ft ht. on 1st and 2nd floors).
- The Project is gonna be ideally for Apparel Exporters (6 Buildings each admeasuring 39,000 Sq. Ft) and (1 Building admeasuring 19,500 Sq. Ft).
- Each Exporter shall have their own Private Buildings wherein they can conduct their Manufacturing, Checking, Finishing, Pressing & Packing activity and at the same place can have their offices all under one roof.

### Area Details of Each Independent Building

- Each Building consists of 39,000 Sq. Ft +Terrace
  - Ground Floor (14 ft height) can be used for Office & Storage
  - First Floor (12 ft height) for Finishing, Packing & Stocks
  - Second Floor (12 ft height) for Stitching and Checking
  - Terrace can be used for Canteen.